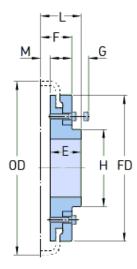

## PHE F140RSBFLG

| Size           | 140   |
|----------------|-------|
| Min. bore (mm) | 60    |
| Min. bore (in) | 2.36  |
| Max. bore (mm) | 125   |
| Max. bore (in) | 4.92  |
| Weight (kg)    | 22.2  |
| Weight (lbs)   | 48.94 |
| E (mm)         | 94    |
| E (in)         | 3.7   |