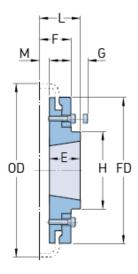

## PHE F120HTBFLG

| Size           | 120   |
|----------------|-------|
| Bushing no.    | 3020  |
| Min. bore (mm) | 25    |
| Min. bore (in) | 0.98  |
| Max. bore (mm) | 75    |
| Max. bore (in) | 2.95  |
| Weight (kg)    | 15.9  |
| Weight (lbs)   | 35.05 |
| E (mm)         | 51    |
| E (in)         | 2.01  |