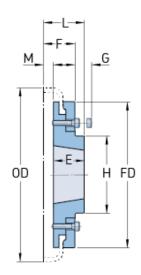

## PHE F120FTBFLG

| Size                     | 120   |
|--------------------------|-------|
| Bushing no.              | 3525  |
| Nominal torque<br>(Nm)   | -     |
| Nominal torque<br>(lbft) | -     |
| Max torque (Nm)          | -     |
| Max torque (lbft)        | -     |
| Max speed (r/min)        | -     |
| Min. bore (mm)           | 35    |
| Min. bore (in)           | 1.38  |
| Max. bore (mm)           | 100   |
| Max. bore (in)           | 3.94  |
| Weight (kg)              | 0.137 |
| Weight (lbs)             | 0.3   |
| E (mm)                   | 65    |
| E (in)                   | 2.56  |
|                          |       |