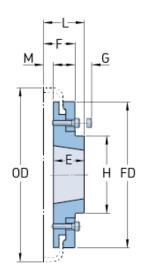

## PHE F110FTBFLG

| Size                     | 110   |
|--------------------------|-------|
| Bushing no.              | 3020  |
| Nominal torque<br>(Nm)   | -     |
| Nominal torque<br>(lbft) | -     |
| Max torque (Nm)          | -     |
| Max torque (lbft)        | -     |
| Max speed (r/min)        | -     |
| Min. bore (mm)           | 25    |
| Min. bore (in)           | 0.98  |
| Max. bore (mm)           | 75    |
| Max. bore (in)           | 2.95  |
| Weight (kg)              | 0.078 |
| Weight (lbs)             | 0.17  |
| E (mm)                   | 51    |
| E (in)                   | 2.01  |