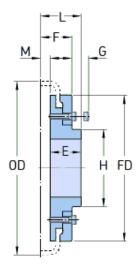

## PHE F110RSBFLG

| Size           | 110   |
|----------------|-------|
| Min. bore (mm) | 30    |
| Min. bore (in) | 1.18  |
| Max. bore (mm) | 90    |
| Max. bore (in) | 3.54  |
| Weight (kg)    | 12.5  |
| Weight (lbs)   | 27.56 |
| E (mm)         | 63    |
| E (in)         | 2.48  |