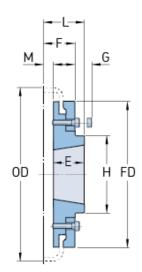

## PHE F100HTBFLG

| Size           | 100   |
|----------------|-------|
| Bushing no.    | 2517  |
| Min. bore (mm) | 16    |
| Min. bore (in) | 0.63  |
| Max. bore (mm) | 60    |
| Max. bore (in) | 2.36  |
| Weight (kg)    | 9.4   |
| Weight (lbs)   | 20.72 |
| E (mm)         | 45    |
| E (in)         | 1.77  |