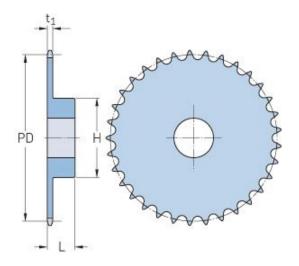

## PHS 16B-1BH38

| Pitch P (mm)           | 25.4   |
|------------------------|--------|
| Pitch P (in)           | 1      |
| No. of teeth           | 38     |
| Pitch diameter<br>(mm) | 307.59 |
| Pitch diameter (in)    | 12.11  |
| Min. bore (mm)         | -      |
| Min. bore (in)         | -      |
| Max. bore (mm)         | -      |
| Max. bore (in)         | -      |
| Hub H (mm)             | -      |
| Hub H (in)             | -      |
| Hub L (mm)             | -      |
| Hub L (in)             | -      |
| Weight (kg)            | 11.86  |
| Weight (lbs)           | 26.15  |