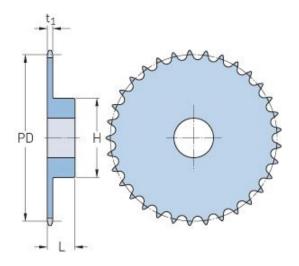

## PHS 16B-1BH28

| Pitch P (mm)           | 25.4   |
|------------------------|--------|
| Pitch P (in)           | 1      |
| No. of teeth           | 28     |
| Pitch diameter<br>(mm) | 226.85 |
| Pitch diameter (in)    | 8.93   |
| Min. bore (mm)         | -      |
| Min. bore (in)         | -      |
| Max. bore (mm)         | -      |
| Max. bore (in)         | -      |
| Hub H (mm)             | -      |
| Hub H (in)             | -      |
| Hub L (mm)             | -      |
| Hub L (in)             | -      |
| Weight (kg)            | 7.72   |
| Weight (lbs)           | 17.02  |