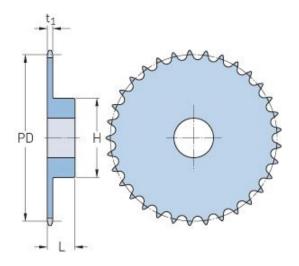

## PHS 16B-1BH27

| Pitch P (mm)           | 25.4   |
|------------------------|--------|
| Pitch P (in)           | 1      |
| No. of teeth           | 27     |
| Pitch diameter<br>(mm) | 218.79 |
| Pitch diameter (in)    | 8.61   |
| Min. bore (mm)         | -      |
| Min. bore (in)         | -      |
| Max. bore (mm)         | -      |
| Max. bore (in)         | -      |
| Hub H (mm)             | -      |
| Hub H (in)             | -      |
| Hub L (mm)             | -      |
| Hub L (in)             | -      |
| Weight (kg)            | 7.39   |
| Weight (lbs)           | 16.29  |