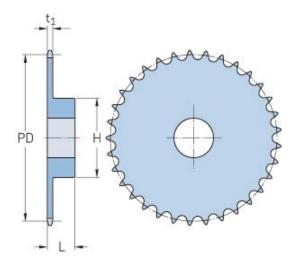

## PHS 16B-1BH18

| Pitch P (mm)           | 25.4   |
|------------------------|--------|
| Pitch P (in)           | 1      |
| No. of teeth           | 18     |
| Pitch diameter<br>(mm) | 146.28 |
| Pitch diameter (in)    | 5.76   |
| Min. bore (mm)         | -      |
| Min. bore (in)         | -      |
| Max. bore (mm)         | -      |
| Max. bore (in)         | -      |
| Hub H (mm)             | -      |
| Hub H (in)             | -      |
| Hub L (mm)             | -      |
| Hub L (in)             | -      |
| Weight (kg)            | 3.62   |
| Weight (lbs)           | 7.98   |