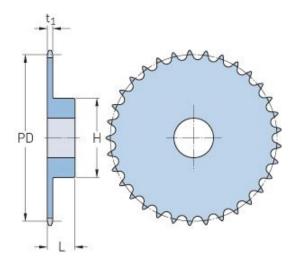

## PHS 12B-1BH95

| Pitch P (mm)           | 19.05  |
|------------------------|--------|
| Pitch P (in)           | 0.75   |
| No. of teeth           | 95     |
| Pitch diameter<br>(mm) | 576.17 |
| Pitch diameter (in)    | 22.68  |
| Min. bore (mm)         | 20     |
| Min. bore (in)         | 0.79   |
| Max. bore (mm)         | 92     |
| Max. bore (in)         | 3.62   |
| Hub H (mm)             | 110    |
| Hub H (in)             | 4.33   |
| Hub L (mm)             | 56     |
| Hub L (in)             | 2.2    |
| Weight (kg)            | 18.74  |
| Weight (lbs)           | 41.31  |