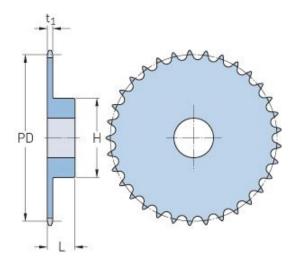

## PHS 12B-1BH84

| Pitch P (mm)           | 19.05  |
|------------------------|--------|
| Pitch P (in)           | 0.75   |
| No. of teeth           | 84     |
| Pitch diameter<br>(mm) | 509.48 |
| Pitch diameter (in)    | 20.06  |
| Min. bore (mm)         | 20     |
| Min. bore (in)         | 0.79   |
| Max. bore (mm)         | 80     |
| Max. bore (in)         | 3.15   |
| Hub H (mm)             | 110    |
| Hub H (in)             | 4.33   |
| Hub L (mm)             | 56     |
| Hub L (in)             | 2.2    |
| Weight (kg)            | 16.1   |
| Weight (lbs)           | 35.49  |