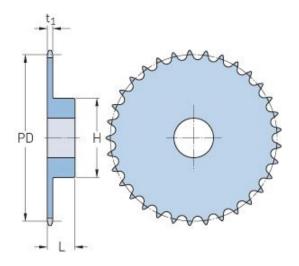

## PHS 12B-1BH72

| Pitch P (mm)           | 19.05  |
|------------------------|--------|
| Pitch P (in)           | 0.75   |
| No. of teeth           | 72     |
| Pitch diameter<br>(mm) | 436.74 |
| Pitch diameter (in)    | 17.19  |
| Min. bore (mm)         | 20     |
| Min. bore (in)         | 0.79   |
| Max. bore (mm)         | 80     |
| Max. bore (in)         | 3.15   |
| Hub H (mm)             | 110    |
| Hub H (in)             | 4.33   |
| Hub L (mm)             | 56     |
| Hub L (in)             | 2.2    |
| Weight (kg)            | 13.22  |
| Weight (lbs)           | 29.15  |