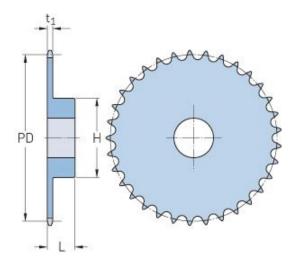

## PHS 12B-1BH49

| Pitch P (mm)           | 19.05  |
|------------------------|--------|
| Pitch P (in)           | 0.75   |
| No. of teeth           | 49     |
| Pitch diameter<br>(mm) | 297.33 |
| Pitch diameter (in)    | 11.71  |
| Min. bore (mm)         | 20     |
| Min. bore (in)         | 0.79   |
| Max. bore (mm)         | 70     |
| Max. bore (in)         | 2.76   |
| Hub H (mm)             | 110    |
| Hub H (in)             | 4.33   |
| Hub L (mm)             | 56     |
| Hub L (in)             | 2.2    |
| Weight (kg)            | 7.7    |
| Weight (lbs)           | 16.98  |