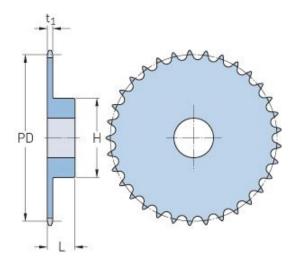

## PHS 12B-1BH13

| 19.05 |
|-------|
| 0.75  |
| 13    |
| 79.59 |
| 3.13  |
| 14    |
| 0.55  |
| 36    |
| 1.42  |
| 58    |
| 2.28  |
| 35    |
| 1.38  |
| 0.84  |
| 1.85  |
|       |

 <sup>®</sup> SKF is a registered trademark of the SKF Group
© SKF Group 2012
The contents of this publication are the copyright of the publisher and may not be reproduced (even extracts) unless prior written permission is granted. Every care has been taken to ensure the accuracy of the information contained in this publication but no liability can be accepted for any loss or damage whether direct, indirect or consequential arising out of the use of the information contained herein.