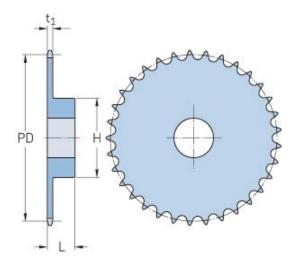

## PHS 12B-1BH10

| Pitch P (mm)           | 19.05 |
|------------------------|-------|
| Pitch P (in)           | 0.75  |
| No. of teeth           | 10    |
| Pitch diameter<br>(mm) | 61.64 |
| Pitch diameter (in)    | 2.43  |
| Min. bore (mm)         | 12    |
| Min. bore (in)         | 0.47  |
| Max. bore (mm)         | 23    |
| Max. bore (in)         | 0.91  |
| Hub H (mm)             | 42    |
| Hub H (in)             | 1.65  |
| Hub L (mm)             | 30    |
| Hub L (in)             | 1.18  |
| Weight (kg)            | 0.39  |
| Weight (lbs)           | 0.86  |