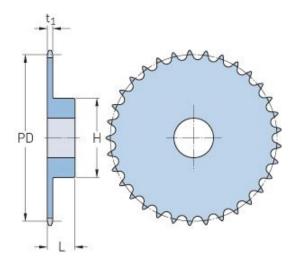

## PHS 10B-1BH95

| Pitch P (mm)           | 15.88 |
|------------------------|-------|
| Pitch P (in)           | 0.63  |
| No. of teeth           | 95    |
| Pitch diameter<br>(mm) | 15.88 |
| Pitch diameter (in)    | 0.63  |
| Min. bore (mm)         | 20    |
| Min. bore (in)         | 0.79  |
| Max. bore (mm)         | 60    |
| Max. bore (in)         | 2.36  |
| Hub H (mm)             | 100   |
| Hub H (in)             | 3.94  |
| Hub L (mm)             | 50    |
| Hub L (in)             | 1.97  |
| Weight (kg)            | 13.24 |
| Weight (lbs)           | 29.19 |