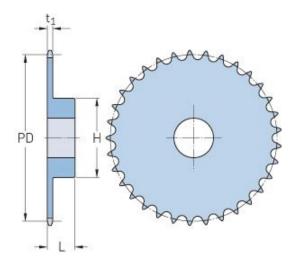

## PHS 10B-1BH58

| Pitch P (mm)           | 15.88 |
|------------------------|-------|
| Pitch P (in)           | 0.63  |
| No. of teeth           | 58    |
| Pitch diameter<br>(mm) | 15.88 |
| Pitch diameter (in)    | 0.63  |
| Min. bore (mm)         | 20    |
| Min. bore (in)         | 0.79  |
| Max. bore (mm)         | 64    |
| Max. bore (in)         | 2.52  |
| Hub H (mm)             | 100   |
| Hub H (in)             | 3.94  |
| Hub L (mm)             | 43    |
| Hub L (in)             | 1.69  |
| Weight (kg)            | 6.44  |
| Weight (lbs)           | 14.2  |