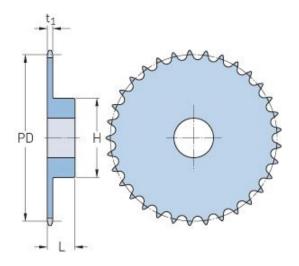

## PHS 10B-1BH53

| Pitch P (mm)           | 15.88 |
|------------------------|-------|
| Pitch P (in)           | 0.63  |
| No. of teeth           | 53    |
| Pitch diameter<br>(mm) | 15.88 |
| Pitch diameter (in)    | 0.63  |
| Min. bore (mm)         | 20    |
| Min. bore (in)         | 0.79  |
| Max. bore (mm)         | 64    |
| Max. bore (in)         | 2.52  |
| Hub H (mm)             | 100   |
| Hub H (in)             | 3.94  |
| Hub L (mm)             | 40    |
| Hub L (in)             | 1.57  |
| Weight (kg)            | 5.46  |
| Weight (lbs)           | 12.04 |