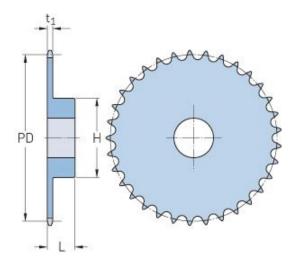

## PHS 10B-1BH49

| Pitch P (mm)           | 15.88 |
|------------------------|-------|
| Pitch P (in)           | 0.63  |
| No. of teeth           | 49    |
| Pitch diameter<br>(mm) | 15.88 |
| Pitch diameter (in)    | 0.63  |
| Min. bore (mm)         | 20    |
| Min. bore (in)         | 0.79  |
| Max. bore (mm)         | 64    |
| Max. bore (in)         | 2.52  |
| Hub H (mm)             | 100   |
| Hub H (in)             | 3.94  |
| Hub L (mm)             | 40    |
| Hub L (in)             | 1.57  |
| Weight (kg)            | 4.82  |
| Weight (lbs)           | 10.63 |