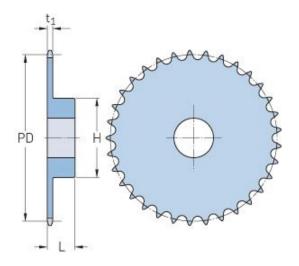

## PHS 10B-1BH47

| Pitch P (mm)           | 15.88 |
|------------------------|-------|
| Pitch P (in)           | 0.63  |
| No. of teeth           | 47    |
| Pitch diameter<br>(mm) | 15.88 |
| Pitch diameter (in)    | 0.63  |
| Min. bore (mm)         | 20    |
| Min. bore (in)         | 0.79  |
| Max. bore (mm)         | 64    |
| Max. bore (in)         | 2.52  |
| Hub H (mm)             | 100   |
| Hub H (in)             | 3.94  |
| Hub L (mm)             | 40    |
| Hub L (in)             | 1.57  |
| Weight (kg)            | 4.5   |
| Weight (lbs)           | 9.92  |