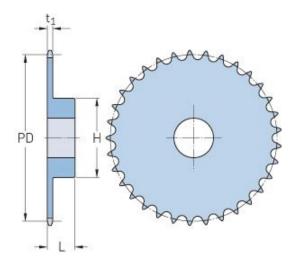

## PHS 10B-1BH43

| Pitch P (mm)           | 15.88 |
|------------------------|-------|
| Pitch P (in)           | 0.63  |
| No. of teeth           | 43    |
| Pitch diameter<br>(mm) | 15.88 |
| Pitch diameter (in)    | 0.63  |
| Min. bore (mm)         | 20    |
| Min. bore (in)         | 0.79  |
| Max. bore (mm)         | 57    |
| Max. bore (in)         | 2.24  |
| Hub H (mm)             | 100   |
| Hub H (in)             | 3.94  |
| Hub L (mm)             | 40    |
| Hub L (in)             | 1.57  |
| Weight (kg)            | 3.96  |
| Weight (lbs)           | 8.73  |