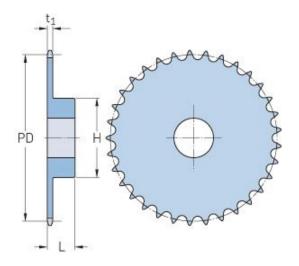

## PHS 10B-1BH35

| Pitch P (mm)           | 15.88 |
|------------------------|-------|
| Pitch P (in)           | 0.63  |
| No. of teeth           | 35    |
| Pitch diameter<br>(mm) | 15.88 |
| Pitch diameter (in)    | 0.63  |
| Min. bore (mm)         | 20    |
| Min. bore (in)         | 0.79  |
| Max. bore (mm)         | 58    |
| Max. bore (in)         | 2.28  |
| Hub H (mm)             | 95    |
| Hub H (in)             | 3.74  |
| Hub L (mm)             | 35    |
| Hub L (in)             | 1.38  |
| Weight (kg)            | 3.03  |
| Weight (lbs)           | 6.68  |