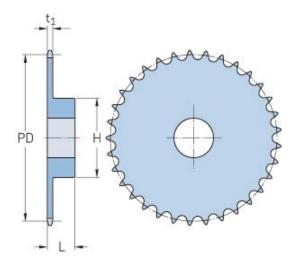

## PHS 10B-1BH30

| Pitch P (mm)           | 15.88 |
|------------------------|-------|
| Pitch P (in)           | 0.63  |
| No. of teeth           | 30    |
| Pitch diameter<br>(mm) | 15.88 |
| Pitch diameter (in)    | 0.63  |
| Min. bore (mm)         | 20    |
| Min. bore (in)         | 0.79  |
| Max. bore (mm)         | 58    |
| Max. bore (in)         | 2.28  |
| Hub H (mm)             | 90    |
| Hub H (in)             | 3.54  |
| Hub L (mm)             | 35    |
| Hub L (in)             | 1.38  |
| Weight (kg)            | 2.42  |
| Weight (lbs)           | 5.34  |