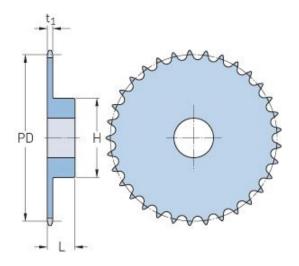

## PHS 10B-1BH28

| Pitch P (mm)           | 15.88 |
|------------------------|-------|
| Pitch P (in)           | 0.63  |
| No. of teeth           | 28    |
| Pitch diameter<br>(mm) | 15.88 |
| Pitch diameter (in)    | 0.63  |
| Min. bore (mm)         | 20    |
| Min. bore (in)         | 0.79  |
| Max. bore (mm)         | 55    |
| Max. bore (in)         | 2.17  |
| Hub H (mm)             | 90    |
| Hub H (in)             | 3.54  |
| Hub L (mm)             | 35    |
| Hub L (in)             | 1.38  |
| Weight (kg)            | 2.27  |
| Weight (lbs)           | 5     |