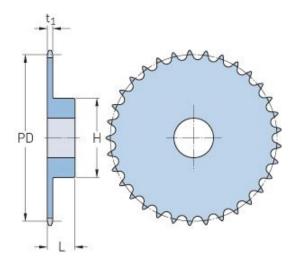

## PHS 08B-1BH50

| Pitch P (mm)           | 12.7 |
|------------------------|------|
| Pitch P (in)           | 0.5  |
| No. of teeth           | 50   |
| Pitch diameter<br>(mm) | 12.7 |
| Pitch diameter (in)    | 0.5  |
| Min. bore (mm)         | 16   |
| Min. bore (in)         | 0.63 |
| Max. bore (mm)         | 64   |
| Max. bore (in)         | 2.52 |
| Hub H (mm)             | 90   |
| Hub H (in)             | 3.54 |
| Hub L (mm)             | 40   |
| Hub L (in)             | 1.57 |
| Weight (kg)            | 2.92 |
| Weight (lbs)           | 6.44 |