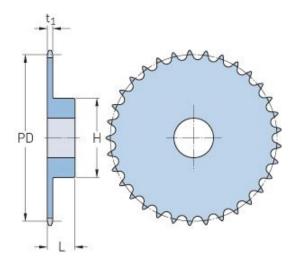

## PHS 08B-1BH48

| Pitch P (mm)           | 12.7 |
|------------------------|------|
| Pitch P (in)           | 0.5  |
| No. of teeth           | 48   |
| Pitch diameter<br>(mm) | 12.7 |
| Pitch diameter (in)    | 0.5  |
| Min. bore (mm)         | 16   |
| Min. bore (in)         | 0.63 |
| Max. bore (mm)         | 64   |
| Max. bore (in)         | 2.52 |
| Hub H (mm)             | 90   |
| Hub H (in)             | 3.54 |
| Hub L (mm)             | 40   |
| Hub L (in)             | 1.57 |
| Weight (kg)            | 2.85 |
| Weight (lbs)           | 6.28 |