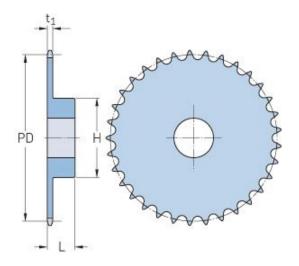

## PHS 08B-1BH46

| Pitch P (mm)           | 12.7 |
|------------------------|------|
| Pitch P (in)           | 0.5  |
| No. of teeth           | 46   |
| Pitch diameter<br>(mm) | 12.7 |
| Pitch diameter (in)    | 0.5  |
| Min. bore (mm)         | 16   |
| Min. bore (in)         | 0.63 |
| Max. bore (mm)         | 50   |
| Max. bore (in)         | 1.97 |
| Hub H (mm)             | 90   |
| Hub H (in)             | 3.54 |
| Hub L (mm)             | 40   |
| Hub L (in)             | 1.57 |
| Weight (kg)            | 2.45 |
| Weight (lbs)           | 5.4  |