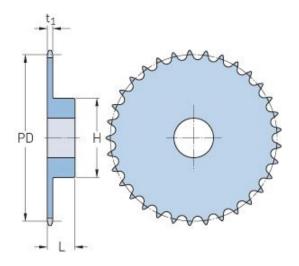

## PHS 08B-1BH40

| Pitch P (mm)           | 12.7 |
|------------------------|------|
| Pitch P (in)           | 0.5  |
| No. of teeth           | 40   |
| Pitch diameter<br>(mm) | 12.7 |
| Pitch diameter (in)    | 0.5  |
| Min. bore (mm)         | 16   |
| Min. bore (in)         | 0.63 |
| Max. bore (mm)         | 50   |
| Max. bore (in)         | 1.97 |
| Hub H (mm)             | 90   |
| Hub H (in)             | 3.54 |
| Hub L (mm)             | 35   |
| Hub L (in)             | 1.38 |
| Weight (kg)            | 2.44 |
| Weight (lbs)           | 5.38 |