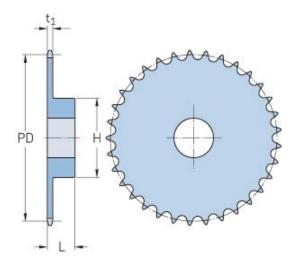

## PHS 08B-1BH32

| Pitch P (mm)           | 12.7 |
|------------------------|------|
| Pitch P (in)           | 0.5  |
| No. of teeth           | 32   |
| Pitch diameter<br>(mm) | 12.7 |
| Pitch diameter (in)    | 0.5  |
| Min. bore (mm)         | 16   |
| Min. bore (in)         | 0.63 |
| Max. bore (mm)         | 46   |
| Max. bore (in)         | 1.81 |
| Hub H (mm)             | 90   |
| Hub H (in)             | 3.54 |
| Hub L (mm)             | 30   |
| Hub L (in)             | 1.18 |
| Weight (kg)            | 1.79 |
| Weight (lbs)           | 3.95 |