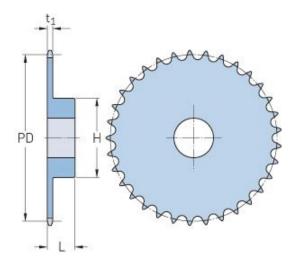

## PHS 08B-1BH12

| Pitch P (mm)           | 12.7 |
|------------------------|------|
| Pitch P (in)           | 0.5  |
| No. of teeth           | 12   |
| Pitch diameter<br>(mm) | 12.7 |
| Pitch diameter (in)    | 0.5  |
| Min. bore (mm)         | 10   |
| Min. bore (in)         | 0.39 |
| Max. bore (mm)         | 17   |
| Max. bore (in)         | 0.67 |
| Hub H (mm)             | 33   |
| Hub H (in)             | 1.3  |
| Hub L (mm)             | 28   |
| Hub L (in)             | 1.1  |
| Weight (kg)            | 0.21 |
| Weight (lbs)           | 0.46 |