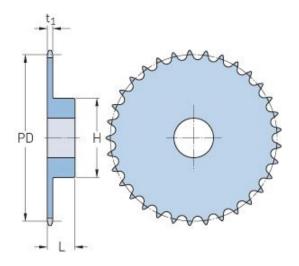

## PHS 06B-1BH85

| Pitch P (mm)           | 9.52   |
|------------------------|--------|
| Pitch P (in)           | 0.37   |
| No. of teeth           | 85     |
| Pitch diameter<br>(mm) | 257.77 |
| Pitch diameter (in)    | 10.15  |
| Min. bore (mm)         | 14     |
| Min. bore (in)         | 0.55   |
| Max. bore (mm)         | 52     |
| Max. bore (in)         | 2.05   |
| Hub H (mm)             | 80     |
| Hub H (in)             | 3.15   |
| Hub L (mm)             | 32     |
| Hub L (in)             | 1.26   |
| Weight (kg)            | 4.93   |
| Weight (lbs)           | 10.87  |