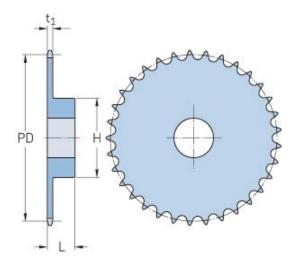

## PHS 06B-1BH72

| Pitch P (mm)           | 9.52   |
|------------------------|--------|
| Pitch P (in)           | 0.37   |
| No. of teeth           | 72     |
| Pitch diameter<br>(mm) | 218.37 |
| Pitch diameter (in)    | 8.6    |
| Min. bore (mm)         | 14     |
| Min. bore (in)         | 0.55   |
| Max. bore (mm)         | 48     |
| Max. bore (in)         | 1.89   |
| Hub H (mm)             | 78     |
| Hub H (in)             | 3.07   |
| Hub L (mm)             | 32     |
| Hub L (in)             | 1.26   |
| Weight (kg)            | 3.76   |
| Weight (lbs)           | 8.29   |