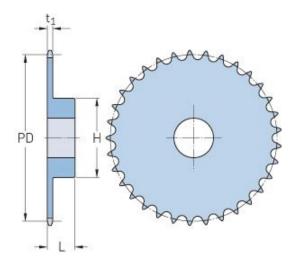

## PHS 06B-1BH64

| Pitch P (mm)           | 9.52   |
|------------------------|--------|
| Pitch P (in)           | 0.37   |
| No. of teeth           | 64     |
| Pitch diameter<br>(mm) | 194.12 |
| Pitch diameter (in)    | 7.64   |
| Min. bore (mm)         | 14     |
| Min. bore (in)         | 0.55   |
| Max. bore (mm)         | 48     |
| Max. bore (in)         | 1.89   |
| Hub H (mm)             | 78     |
| Hub H (in)             | 3.07   |
| Hub L (mm)             | 32     |
| Hub L (in)             | 1.26   |
| Weight (kg)            | 3.12   |
| Weight (lbs)           | 6.88   |