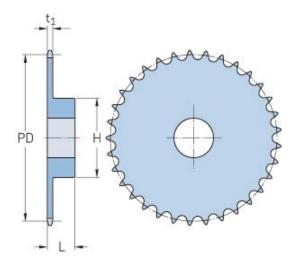

## PHS 06B-1BH43

| Pitch P (mm)           | 9.52   |
|------------------------|--------|
| Pitch P (in)           | 0.37   |
| No. of teeth           | 43     |
| Pitch diameter<br>(mm) | 130.49 |
| Pitch diameter (in)    | 5.14   |
| Min. bore (mm)         | 14     |
| Min. bore (in)         | 0.55   |
| Max. bore (mm)         | 48     |
| Max. bore (in)         | 1.89   |
| Hub H (mm)             | 78     |
| Hub H (in)             | 3.07   |
| Hub L (mm)             | 32     |
| Hub L (in)             | 1.26   |
| Weight (kg)            | 1.44   |
| Weight (lbs)           | 3.17   |