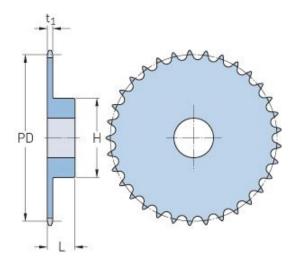

## PHS 06B-1BH36

| Pitch P (mm)           | 9.52   |
|------------------------|--------|
| Pitch P (in)           | 0.37   |
| No. of teeth           | 36     |
| Pitch diameter<br>(mm) | 109.29 |
| Pitch diameter (in)    | 4.3    |
| Min. bore (mm)         | 14     |
| Min. bore (in)         | 0.55   |
| Max. bore (mm)         | 48     |
| Max. bore (in)         | 1.89   |
| Hub H (mm)             | 70     |
| Hub H (in)             | 2.76   |
| Hub L (mm)             | 30     |
| Hub L (in)             | 1.18   |
| Weight (kg)            | 1.07   |
| Weight (lbs)           | 2.36   |