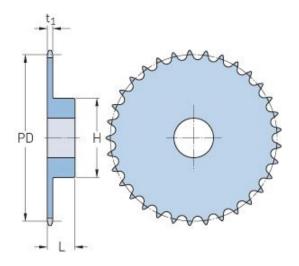

## PHS 06B-1BH34

| Pitch P (mm)           | 9.52   |
|------------------------|--------|
| Pitch P (in)           | 0.37   |
| No. of teeth           | 34     |
| Pitch diameter<br>(mm) | 103.23 |
| Pitch diameter (in)    | 4.06   |
| Min. bore (mm)         | 14     |
| Min. bore (in)         | 0.55   |
| Max. bore (mm)         | 43     |
| Max. bore (in)         | 1.69   |
| Hub H (mm)             | 65     |
| Hub H (in)             | 2.56   |
| Hub L (mm)             | 30     |
| Hub L (in)             | 1.18   |
| Weight (kg)            | 0.94   |
| Weight (lbs)           | 2.07   |