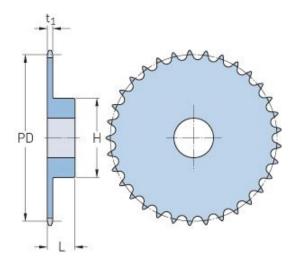

## PHS 06B-1BH32

| Pitch P (mm)           | 9.52  |
|------------------------|-------|
| Pitch P (in)           | 0.37  |
| No. of teeth           | 32    |
| Pitch diameter<br>(mm) | 97.17 |
| Pitch diameter (in)    | 3.83  |
| Min. bore (mm)         | 14    |
| Min. bore (in)         | 0.55  |
| Max. bore (mm)         | 43    |
| Max. bore (in)         | 1.69  |
| Hub H (mm)             | 65    |
| Hub H (in)             | 2.56  |
| Hub L (mm)             | 30    |
| Hub L (in)             | 1.18  |
| Weight (kg)            | 0.9   |
| Weight (lbs)           | 1.98  |