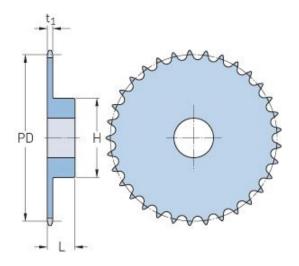

## PHS 06B-1BH30

| Pitch P (mm)           | 9.52  |
|------------------------|-------|
| Pitch P (in)           | 0.37  |
| No. of teeth           | 30    |
| Pitch diameter<br>(mm) | 91.12 |
| Pitch diameter (in)    | 3.59  |
| Min. bore (mm)         | 12    |
| Min. bore (in)         | 0.47  |
| Max. bore (mm)         | 40    |
| Max. bore (in)         | 1.57  |
| Hub H (mm)             | 60    |
| Hub H (in)             | 2.36  |
| Hub L (mm)             | 28    |
| Hub L (in)             | 1.1   |
| Weight (kg)            | 0.77  |
| Weight (lbs)           | 1.7   |