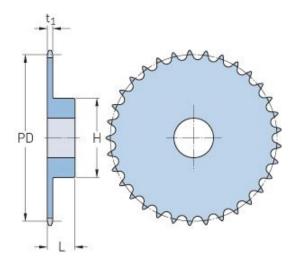

## PHS 06B-1BH29

| Pitch P (mm)           | 9.52  |
|------------------------|-------|
| Pitch P (in)           | 0.37  |
| No. of teeth           | 29    |
| Pitch diameter<br>(mm) | 88.09 |
| Pitch diameter (in)    | 3.47  |
| Min. bore (mm)         | 12    |
| Min. bore (in)         | 0.47  |
| Max. bore (mm)         | 40    |
| Max. bore (in)         | 1.57  |
| Hub H (mm)             | 60    |
| Hub H (in)             | 2.36  |
| Hub L (mm)             | 28    |
| Hub L (in)             | 1.1   |
| Weight (kg)            | 0.72  |
| Weight (lbs)           | 1.59  |