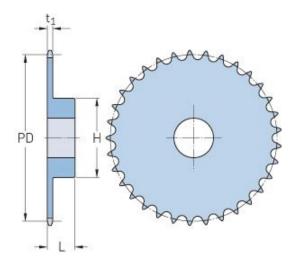

## PHS 06B-1BH24

| Pitch P (mm)           | 9.52  |
|------------------------|-------|
| Pitch P (in)           | 0.37  |
| No. of teeth           | 24    |
| Pitch diameter<br>(mm) | 72.97 |
| Pitch diameter (in)    | 2.87  |
| Min. bore (mm)         | 12    |
| Min. bore (in)         | 0.47  |
| Max. bore (mm)         | 35    |
| Max. bore (in)         | 1.38  |
| Hub H (mm)             | 54    |
| Hub H (in)             | 2.13  |
| Hub L (mm)             | 28    |
| Hub L (in)             | 1.1   |
| Weight (kg)            | 0.54  |
| Weight (lbs)           | 1.19  |