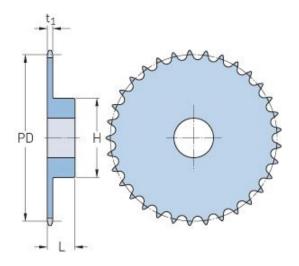

## PHS 06B-1BH21

| Pitch P (mm)           | 9.52  |
|------------------------|-------|
| Pitch P (in)           | 0.37  |
| No. of teeth           | 21    |
| Pitch diameter<br>(mm) | 63.91 |
| Pitch diameter (in)    | 2.52  |
| Min. bore (mm)         | 12    |
| Min. bore (in)         | 0.47  |
| Max. bore (mm)         | 30    |
| Max. bore (in)         | 1.18  |
| Hub H (mm)             | 48    |
| Hub H (in)             | 1.89  |
| Hub L (mm)             | 28    |
| Hub L (in)             | 1.1   |
| Weight (kg)            | 0.42  |
| Weight (lbs)           | 0.93  |