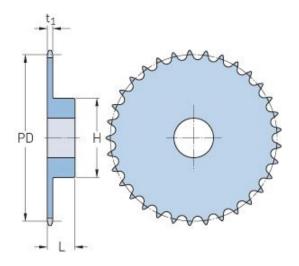

## PHS 06B-1BH10

| Pitch P (mm)           | 9.52  |
|------------------------|-------|
| Pitch P (in)           | 0.37  |
| No. of teeth           | 10    |
| Pitch diameter<br>(mm) | 30.82 |
| Pitch diameter (in)    | 1.21  |
| Min. bore (mm)         | 8     |
| Min. bore (in)         | 0.31  |
| Max. bore (mm)         | 8     |
| Max. bore (in)         | 0.31  |
| Hub H (mm)             | 20    |
| Hub H (in)             | 0.79  |
| Hub L (mm)             | 20    |
| Hub L (in)             | 0.79  |
| Weight (kg)            | 0.06  |
| Weight (lbs)           | 0.13  |