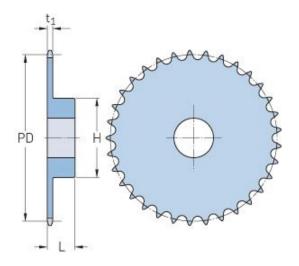

## PHS 06B-1BH9

| Pitch P (mm)           | 9.52  |
|------------------------|-------|
| Pitch P (in)           | 0.37  |
| No. of teeth           | 9     |
| Pitch diameter<br>(mm) | 27.85 |
| Pitch diameter (in)    | 1.1   |
| Min. bore (mm)         | 8     |
| Min. bore (in)         | 0.31  |
| Max. bore (mm)         | 8     |
| Max. bore (in)         | 0.31  |
| Hub H (mm)             | -     |
| Hub H (in)             | -     |
| Hub L (mm)             | 20    |
| Hub L (in)             | 0.79  |
| Weight (kg)            | 0.04  |
| Weight (lbs)           | 0.09  |