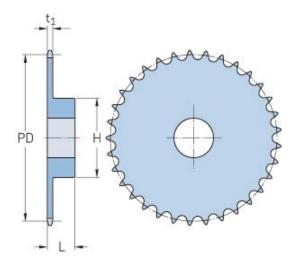

## PHS 05B-1BH48

| Pitch P (mm)           | 8      |
|------------------------|--------|
| Pitch P (in)           | 0.31   |
| No. of teeth           | 48     |
| Pitch diameter<br>(mm) | 122.32 |
| Pitch diameter (in)    | 4.82   |
| Min. bore (mm)         | 12     |
| Min. bore (in)         | 0.47   |
| Max. bore (mm)         | 40     |
| Max. bore (in)         | 1.57   |
| Hub H (mm)             | 60     |
| Hub H (in)             | 2.36   |
| Hub L (mm)             | 20     |
| Hub L (in)             | 0.79   |
| Weight (kg)            | 0.33   |
| Weight (lbs)           | 0.73   |