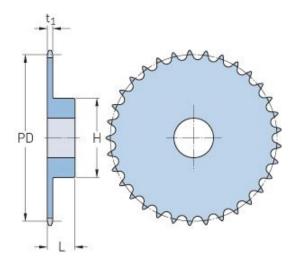

## PHS 05B-1BH18

| Pitch P (mm)           | 8     |
|------------------------|-------|
| Pitch P (in)           | 0.31  |
| No. of teeth           | 18    |
| Pitch diameter<br>(mm) | 46.07 |
| Pitch diameter (in)    | 1.81  |
| Min. bore (mm)         | 8     |
| Min. bore (in)         | 0.31  |
| Max. bore (mm)         | 14    |
| Max. bore (in)         | 0.55  |
| Hub H (mm)             | 30    |
| Hub H (in)             | 1.18  |
| Hub L (mm)             | 14    |
| Hub L (in)             | 0.55  |
| Weight (kg)            | 0.09  |
| Weight (lbs)           | 0.2   |