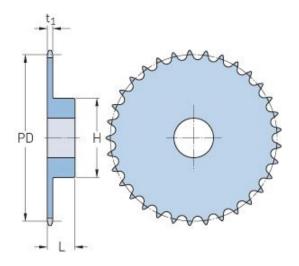

## PHS 05B-1BH16

| Pitch P (mm)           | 8     |
|------------------------|-------|
| Pitch P (in)           | 0.31  |
| No. of teeth           | 16    |
| Pitch diameter<br>(mm) | 41.01 |
| Pitch diameter (in)    | 1.61  |
| Min. bore (mm)         | 8     |
| Min. bore (in)         | 0.31  |
| Max. bore (mm)         | 14    |
| Max. bore (in)         | 0.55  |
| Hub H (mm)             | 30    |
| Hub H (in)             | 1.18  |
| Hub L (mm)             | 14    |
| Hub L (in)             | 0.55  |
| Weight (kg)            | 0.08  |
| Weight (lbs)           | 0.18  |