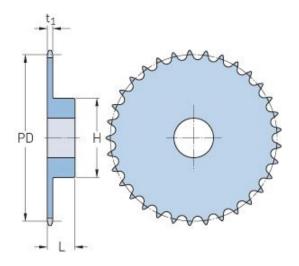

## PHS 05B-1BH11

| Pitch P (mm)           | 8     |
|------------------------|-------|
| Pitch P (in)           | 0.31  |
| No. of teeth           | 11    |
| Pitch diameter<br>(mm) | 28.39 |
| Pitch diameter (in)    | 1.12  |
| Min. bore (mm)         | 8     |
| Min. bore (in)         | 0.31  |
| Max. bore (mm)         | 8     |
| Max. bore (in)         | 0.31  |
| Hub H (mm)             | 18    |
| Hub H (in)             | 0.71  |
| Hub L (mm)             | 13    |
| Hub L (in)             | 0.51  |
| Weight (kg)            | 0.03  |
| Weight (lbs)           | 0.07  |