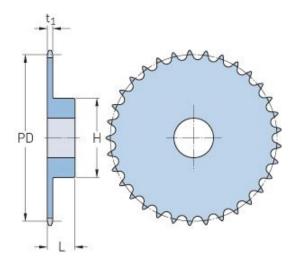

## PHS 05B-1BH9

| Pitch P (mm)           | 8     |
|------------------------|-------|
| Pitch P (in)           | 0.31  |
| No. of teeth           | 9     |
| Pitch diameter<br>(mm) | 23.39 |
| Pitch diameter (in)    | 0.92  |
| Min. bore (mm)         | 6     |
| Min. bore (in)         | 0.24  |
| Max. bore (mm)         | 6     |
| Max. bore (in)         | 0.24  |
| Hub H (mm)             | 15    |
| Hub H (in)             | 0.59  |
| Hub L (mm)             | 12    |
| Hub L (in)             | 0.47  |
| Weight (kg)            | 0.02  |
| Weight (lbs)           | 0.04  |