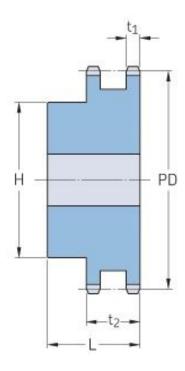

## PHS 16B-2BH18

| Pitch P (mm)           | 25.4   |
|------------------------|--------|
| Pitch P (in)           | 1      |
| No. of teeth           | 18     |
| Pitch diameter<br>(mm) | 146.28 |
| Pitch diameter (in)    | 5.76   |
| Min. bore (mm)         | 20     |
| Min. bore (in)         | 0.79   |
| Max. bore (mm)         | 80     |
| Max. bore (in)         | 3.15   |
| Hub H (mm)             | 120    |
| Hub H (in)             | 4.72   |
| Hub L (mm)             | 70     |
| Hub L (in)             | 2.76   |
| Weight (kg)            | 7.02   |
| Weight (lbs)           | 15.48  |